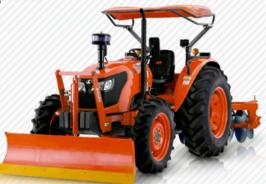

#### ใบมีดดับดิน

- ใบมืด ม้วนดินได้ดี ไม่ทำให้ล้อฟรี ประหยัดน้ำมัน
- โครงใบมืด มีจุดยึดกับแทรกเตอร์หลายจุดเพื่อการกระจายแรง จึงทนทาน ยึด อายการใช้งาน

| ใบมีดดันดิน                                                                                                                                                                                                                                                                                                                                                                                                                                                                                                                                                                                                                                                                                                                                                                                                                                                                                                                                                                                                                                                                                                                                                                                                                                                                                                                                                                                                                                                                                                                                                                                                                                                                                                                                                                                                                                                                                                                                                                                                                                                                                                                    | 5   | 02059                 |
|--------------------------------------------------------------------------------------------------------------------------------------------------------------------------------------------------------------------------------------------------------------------------------------------------------------------------------------------------------------------------------------------------------------------------------------------------------------------------------------------------------------------------------------------------------------------------------------------------------------------------------------------------------------------------------------------------------------------------------------------------------------------------------------------------------------------------------------------------------------------------------------------------------------------------------------------------------------------------------------------------------------------------------------------------------------------------------------------------------------------------------------------------------------------------------------------------------------------------------------------------------------------------------------------------------------------------------------------------------------------------------------------------------------------------------------------------------------------------------------------------------------------------------------------------------------------------------------------------------------------------------------------------------------------------------------------------------------------------------------------------------------------------------------------------------------------------------------------------------------------------------------------------------------------------------------------------------------------------------------------------------------------------------------------------------------------------------------------------------------------------------|-----|-----------------------|
| ความกว้างของใบมีด                                                                                                                                                                                                                                                                                                                                                                                                                                                                                                                                                                                                                                                                                                                                                                                                                                                                                                                                                                                                                                                                                                                                                                                                                                                                                                                                                                                                                                                                                                                                                                                                                                                                                                                                                                                                                                                                                                                                                                                                                                                                                                              | મમ. | 540                   |
| ความยาวของใบมืด                                                                                                                                                                                                                                                                                                                                                                                                                                                                                                                                                                                                                                                                                                                                                                                                                                                                                                                                                                                                                                                                                                                                                                                                                                                                                                                                                                                                                                                                                                                                                                                                                                                                                                                                                                                                                                                                                                                                                                                                                                                                                                                | મા. | 2,030                 |
| ความสูงจากพื้นถึงปากใบมืด (เมื่อยกสูงสุด)                                                                                                                                                                                                                                                                                                                                                                                                                                                                                                                                                                                                                                                                                                                                                                                                                                                                                                                                                                                                                                                                                                                                                                                                                                                                                                                                                                                                                                                                                                                                                                                                                                                                                                                                                                                                                                                                                                                                                                                                                                                                                      | มม. | 395                   |
| น้ำหนัก                                                                                                                                                                                                                                                                                                                                                                                                                                                                                                                                                                                                                                                                                                                                                                                                                                                                                                                                                                                                                                                                                                                                                                                                                                                                                                                                                                                                                                                                                                                                                                                                                                                                                                                                                                                                                                                                                                                                                                                                                                                                                                                        | กก. | 706                   |
| ระบบควบคุมตำแหน่งใบมืด                                                                                                                                                                                                                                                                                                                                                                                                                                                                                                                                                                                                                                                                                                                                                                                                                                                                                                                                                                                                                                                                                                                                                                                                                                                                                                                                                                                                                                                                                                                                                                                                                                                                                                                                                                                                                                                                                                                                                                                                                                                                                                         |     | ระบบไฮตรอลิก แบบสองทา |
| and the state of t |     |                       |