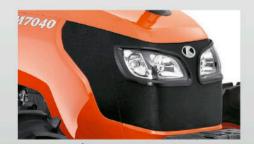

# สุดยอดรูปลักษณ์ทันสมัย

■ **ไฟหน้า** ล้ำสมัยโฉบเฉี่ยว มีไฟส่องด้าน หน้า 2 ดวง ไฟข้าง 2 ดวงด้วยกำลังไฟ 60 วัตต์ ทำให้ส่องสว่างคมชัด มองได้ ไกลกว่า เพิ่มความมั่นใจ ปลอดภัยทุก การทำงาน

■ ฝากระโปรง เป็นแบบชิ้นเดียว ทันสมัย โดดเด่นด้วยรูปทรงโค้งมน เปิดตรวจเช็ค และบำรุงรักษาได้ง่าย