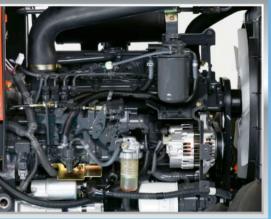

# สุดยอดพลังเครื่องยนต์

ด้วยเครื่องยนต์ดีเซลรุ่นใหม่ แบบ V3307DI 4 สูบ แบบเซ็นเตอร์ ไดเร็คอินเจคชั่น ฉีดน้ำมันตรงกลางหัวลูกสูบ เผาไหม้สมบูรณ์แบบ ช่วยให้ประหยัดน้ำมัน อีกทั้งเครื่องยนต์เดินเรียบลดการสั่นสะเทือน และเสียงรบกวน