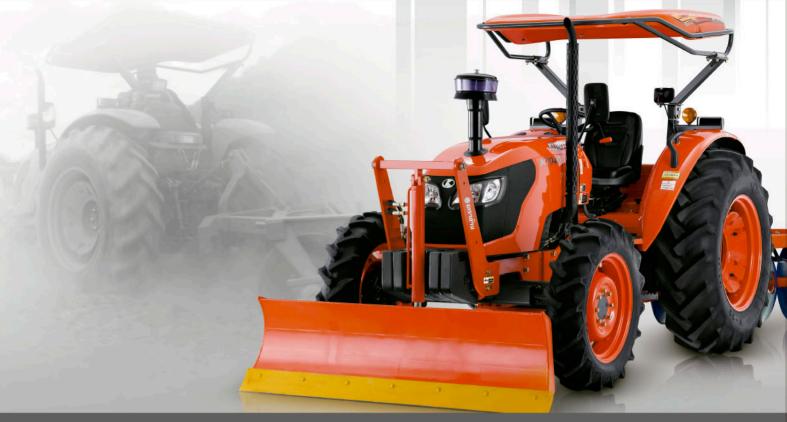

## สุดยอดความแกร่ง

**■คานล้อหน้า** แกร่งด้วยโครงสร้างขนาด ์ ใหญ่ สมบุกสมบัน สามารถลุยได้ทุกพื้น ที่การใช้งาน

**■ ดุมล้อหน้า** เป็นแบบเพื่องเฉียง ให้พลัง ในการขับเคลื่อนที่เหนือกว่า

**■ระบบยกอุปกรณ์ต่อพ่วง** มีกระบอก กระบอก สามารถยกน้ำหนักได้มากถึง 2,300 กก. และมีอัตราการไหลของปั๊ม เพิ่มขึ้นเป็น 41.6 ลิตรต่อนาที ทำให้ สามารถยกอุปกรณ์ต่อพ่วงได้เร็วทันใจ ใช้เวลาเพียง 1.2 วินาที

# สุดยอดรูปลักษณ์ทันสมัย

■ **ไฟหน้า** ล้ำสมัยโฉบเฉี่ยว มีไฟส่องด้าน หน้า 2 ดวง ไฟข้าง 2 ดวงด้วยกำลังไฟ 60 วัตต์ ทำให้ส่องสว่างคมชัด มองได้ ไกลกว่า เพิ่มความมั่นใจ ปลอดภัยทุก การทำงาน

■ ฝากระโปรง เป็นแบบชิ้นเดียว ทันสมัย โดดเด่นด้วยรูปทรงโค้งมน เปิดตรวจเช็ค และบำรุงรักษาได้ง่าย