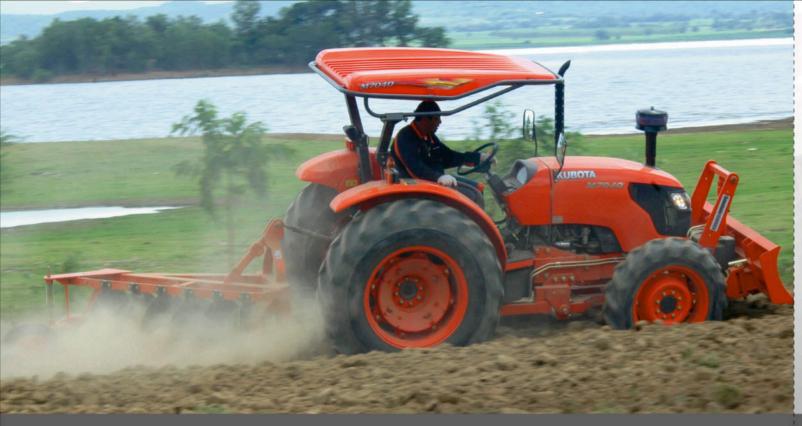

# อุปกรณ์ต่อพ่วงมาตรฐาน 👸 📺 📆 🚻 👊

เหมาะที่สุดสำหรับแทรกเตอร์คูโบต้า

สยามคูโบต้า ได้จัดเตรียมอุปกรณ์ต่อพ่วงมาตรฐานที่มีประสิทธิภาพสูงสุด และเหมาะที่สุดในการทำงาน คู่กับแทรกเตอร์คูโบต้า มั่นใจได้ด้วยมาตรฐานการทดสอบควบคู่กับการทดสอบแทรกเตอร์ โดยอุปกรณ์ ต่อพ่วงตราช้างมีหลากหลายชนิดตามความต้องการ

#### ใบมีดดับดิน

- ใบมืด ม้วนดินได้ดี ไม่ทำให้ล้อฟรี ประหยัดน้ำมัน
- โครงใบมืด มีจุดยึดกับแทรกเตอร์หลายจุดเพื่อการกระจายแรง จึงทนทาน ยึด อายการใช้งาน

| ใบมีดดันดิน                                                                                                                                                                                                                                                                                                                                                                                                                                                                                                                                                                                                                                                                                                                                                                                                                                                                                                                                                                                                                                                                                                                                                                                                                                                                                                                                                                                                                                                                                                                                                                                                                                                                                                                                                                                                                                                                                                                                                                                                                                                                                                                    | 5   | 02059                 |
|--------------------------------------------------------------------------------------------------------------------------------------------------------------------------------------------------------------------------------------------------------------------------------------------------------------------------------------------------------------------------------------------------------------------------------------------------------------------------------------------------------------------------------------------------------------------------------------------------------------------------------------------------------------------------------------------------------------------------------------------------------------------------------------------------------------------------------------------------------------------------------------------------------------------------------------------------------------------------------------------------------------------------------------------------------------------------------------------------------------------------------------------------------------------------------------------------------------------------------------------------------------------------------------------------------------------------------------------------------------------------------------------------------------------------------------------------------------------------------------------------------------------------------------------------------------------------------------------------------------------------------------------------------------------------------------------------------------------------------------------------------------------------------------------------------------------------------------------------------------------------------------------------------------------------------------------------------------------------------------------------------------------------------------------------------------------------------------------------------------------------------|-----|-----------------------|
| ความกว้างของใบมีด                                                                                                                                                                                                                                                                                                                                                                                                                                                                                                                                                                                                                                                                                                                                                                                                                                                                                                                                                                                                                                                                                                                                                                                                                                                                                                                                                                                                                                                                                                                                                                                                                                                                                                                                                                                                                                                                                                                                                                                                                                                                                                              | મમ. | 540                   |
| ความยาวของใบมืด                                                                                                                                                                                                                                                                                                                                                                                                                                                                                                                                                                                                                                                                                                                                                                                                                                                                                                                                                                                                                                                                                                                                                                                                                                                                                                                                                                                                                                                                                                                                                                                                                                                                                                                                                                                                                                                                                                                                                                                                                                                                                                                | મા. | 2,030                 |
| ความสูงจากพื้นถึงปากใบมืด (เมื่อยกสูงสุด)                                                                                                                                                                                                                                                                                                                                                                                                                                                                                                                                                                                                                                                                                                                                                                                                                                                                                                                                                                                                                                                                                                                                                                                                                                                                                                                                                                                                                                                                                                                                                                                                                                                                                                                                                                                                                                                                                                                                                                                                                                                                                      | มม. | 395                   |
| น้ำหนัก                                                                                                                                                                                                                                                                                                                                                                                                                                                                                                                                                                                                                                                                                                                                                                                                                                                                                                                                                                                                                                                                                                                                                                                                                                                                                                                                                                                                                                                                                                                                                                                                                                                                                                                                                                                                                                                                                                                                                                                                                                                                                                                        | กก. | 706                   |
| ระบบควบคุมตำแหน่งใบมืด                                                                                                                                                                                                                                                                                                                                                                                                                                                                                                                                                                                                                                                                                                                                                                                                                                                                                                                                                                                                                                                                                                                                                                                                                                                                                                                                                                                                                                                                                                                                                                                                                                                                                                                                                                                                                                                                                                                                                                                                                                                                                                         |     | ระบบไฮตรอลิก แบบสองทา |
| and the state of t |     |                       |