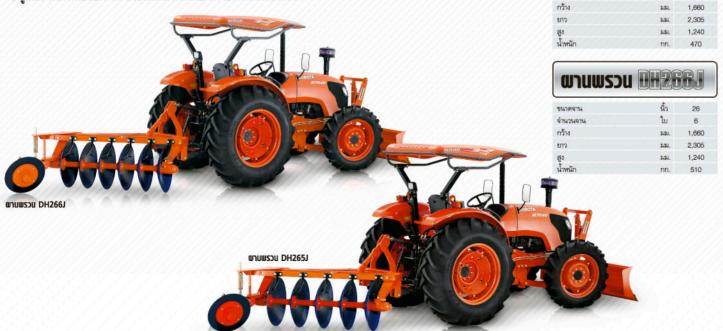

#### ฒานบทเบิท

- ออกแบบเป็นพิเศษ สำหรับแทรกเตอร์คูโบต้าโดยเฉพาะ จึงใช้งานกับแทรกเตอร์ คโบต้าได้อย่างเต็มประสิทธิภาพ ประหยัดน้ำมัน
- ลูกปืน นำเข้าจากประเทศญี่ปุ่น มั่นใจได้ในเรื่องความทนทาน อายุการใช้งานยาวนาน
- รูสลัก สามารถปรับตั้งได้ เพื่อให้เหมาะสมกับการใช้งานในแต่ละพื้นที่

| <b>ผานบุท</b> เบิท | DPA  | DP2536 |  |  |
|--------------------|------|--------|--|--|
| ชนาดจาน            | นึ้ว | 26     |  |  |
| จำนวนจาน           | lu   | 3      |  |  |
| กว้าง              | NN.  | 2,175  |  |  |
| ยาว                | NN.  | 2,180  |  |  |
| ą,                 | NN.  | 1,27   |  |  |
| น้ำหนัก            | nn.  | 500    |  |  |

#### UCZWUCW

- ออกแบบเป็นพิเศษ สำหรับแทรกเตอร์คูโบต้าโดยเฉพาะ จึงใช้งานกับแทรกเตอร์คูโบต้าได้อย่างเต็มประสิทธิภาพ ประหยัดน้ำมัน
- ลกปืน นำเข้าจากประเทศญี่ปุ่น มั่นใจได้ในเรื่องความทนทาน อายการใช้งานยาวนาน
- รูสลัก สามารถปรับตั้งได้ เพื่อให้เหมาะสมกับการใช้งานในแต่ละพื้นที่