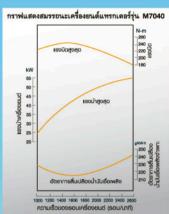

# สุดยอดพลังเครื่องยนต์

ด้วยเครื่องยนต์ดีเซลรุ่นใหม่ แบบ V3307DI 4 สูบ แบบเซ็นเตอร์ ไดเร็คอินเจคชั่น ฉีดน้ำมันตรงกลางหัวลูกสูบ เผาไหม้สมบูรณ์แบบ ช่วยให้ประหยัดน้ำมัน อีกทั้งเครื่องยนต์เดินเรียบลดการสั่นสะเทือน และเสียงรบกวน