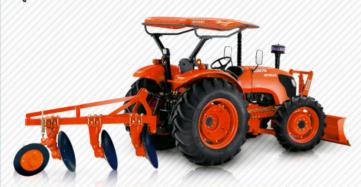

#### ฒานบทเบิท

- ออกแบบเป็นพิเศษ สำหรับแทรกเตอร์คูโบต้าโดยเฉพาะ จึงใช้งานกับแทรกเตอร์ คโบต้าได้อย่างเต็มประสิทธิภาพ ประหยัดน้ำมัน
- ลูกปืน นำเข้าจากประเทศญี่ปุ่น มั่นใจได้ในเรื่องความทนทาน อายุการใช้งานยาวนาน
- รูสลัก สามารถปรับตั้งได้ เพื่อให้เหมาะสมกับการใช้งานในแต่ละพื้นที่

| <b>ผานบุท</b> เบิท | DPA  | DP2536 |  |  |
|--------------------|------|--------|--|--|
| ชนาดจาน            | นึ้ว | 26     |  |  |
| จำนวนจาน           | lu   | 3      |  |  |
| กว้าง              | NN.  | 2,175  |  |  |
| ยาว                | NN.  | 2,180  |  |  |
| ą,                 | NN.  | 1,27   |  |  |
| น้ำหนัก            | nn.  | 500    |  |  |